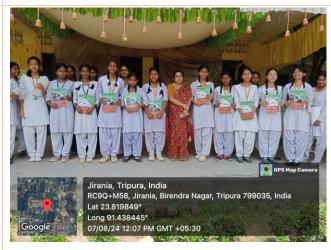

#### $School\ Name:\ 1\_Dharmanagar\ Govt.\ Girls\ H.S\ School\_16040900122\_North$

| Sector/Trade           | Job Role                  | Class          |
|------------------------|---------------------------|----------------|
| Electronics & Hardware | 1. FIELD TECHNICIAN AND   | IX, X, XI, XII |
|                        | OTHER HOME APPLIANCES     |                |
|                        | 2.INSTALLATION TECHNICIAN |                |
|                        | COMPUTING AND PERIPHERALS |                |

Figure 1 CLASS IX

Figure 2 CLASS X

Figure 3 CLASS XI

Figure 4 CLASS XII