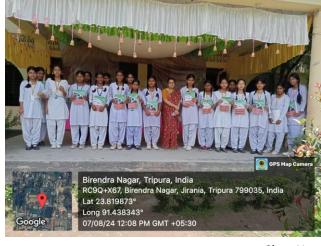

#### $School\ Name:\ 1\_Dharmanagar\ Govt.\ Girls\ H.S\ School\_16040900122\_North$

| Sector/Trade           | Job Role                  | Class          |
|------------------------|---------------------------|----------------|
| Electronics & Hardware | 1. FIELD TECHNICIAN AND   | IX, X, XI, XII |
|                        | OTHER HOME APPLIANCES     |                |
|                        | 2.INSTALLATION TECHNICIAN |                |
|                        | COMPUTING AND PERIPHERALS |                |

Figure 1 CLASS IX

Figure 2 CLASS X

Figure 3 CLASS XI

Figure 4 CLASS XII