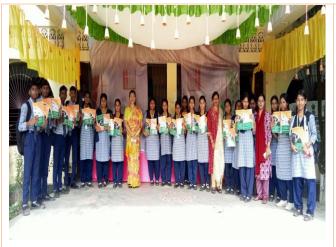

#### $School\ Name:\ 1\_Dharmanagar\ Govt.\ Girls\ H.S\ School\_16040900122\_North$

| Sector/Trade           | Job Role                  | Class          |
|------------------------|---------------------------|----------------|
| Electronics & Hardware | 1. FIELD TECHNICIAN AND   | IX, X, XI, XII |
|                        | OTHER HOME APPLIANCES     |                |
|                        | 2.INSTALLATION TECHNICIAN |                |
|                        | COMPUTING AND PERIPHERALS |                |

Figure 1 CLASS IX

Figure 2 CLASS X

Figure 3 CLASS XI

Figure 4 CLASS XII