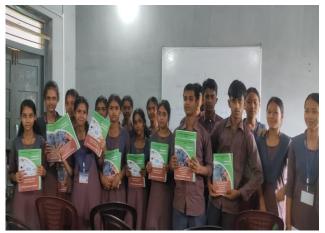

#### School Name: 37\_Purba Laxmi Bill H.S School\_16050201205\_Sepahijala

| Sector/Trade | Job Role                       | Class          |
|--------------|--------------------------------|----------------|
| Agriculture  | 1. Solanaceous Crop Cultivator | IX, X, XI, XII |
|              | 2. Gardener                    |                |

Figure 5 CLASS IX

Figure 6 CLASS X

Figure 7 CLASS XI

Figure 8 CLASS XII