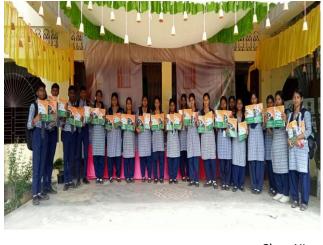

#### $School\ Name:\ 1\_Dharmanagar\ Govt.\ Girls\ H.S\ School\_16040900122\_North$

| Sector/Trade           | Job Role                  | Class          |
|------------------------|---------------------------|----------------|
| Electronics & Hardware | 1. FIELD TECHNICIAN AND   | IX, X, XI, XII |
|                        | OTHER HOME APPLIANCES     |                |
|                        | 2.INSTALLATION TECHNICIAN |                |
|                        | COMPUTING AND PERIPHERALS |                |

Figure 1 CLASS IX

Figure 2 CLASS X

Figure 3 CLASS XI

Figure 4 CLASS XII