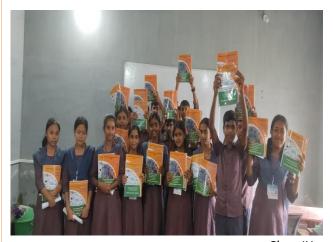

#### School Name: 37\_Purba Laxmi Bill H.S School\_16050201205\_Sepahijala

| Sector/Trade | Job Role                       | Class          |
|--------------|--------------------------------|----------------|
| Agriculture  | 1. Solanaceous Crop Cultivator | IX, X, XI, XII |
|              | 2. Gardener                    |                |

Figure 5 CLASS IX

Figure 6 CLASS X

Figure 7 CLASS XI

Figure 8 CLASS XII